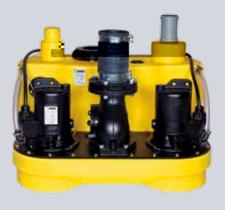

## NUMBERS - DATES - FACTS

| compli                | Dimensions<br>h x w x d [mm] | Tank<br>capacity [l] | Hmax<br>[m] | Qmax<br>[m³/h] | Free passage<br>[mm] | Inlet height<br>[mm] |
|-----------------------|------------------------------|----------------------|-------------|----------------|----------------------|----------------------|
| Single units          | '                            |                      |             |                | ,                    |                      |
| 300 E                 | 445 x 525 x 525              | 50                   | 10,5        | 29             | 50                   | 180                  |
| 400                   | 445 x 650 x 595              | 64                   | 7           | 48             | 70                   | 180/250              |
| 500                   | 600 x 835 x 690              | 115                  | 20          | 76             | 70                   | variable             |
| 100 MultiCut          | 450 x 500 x 636              | 38                   | 24          | 18             | 7                    | 180/250              |
| 500 MultiCut          | 600 x 835 x 690              | 115                  | 24          | 18             | 7                    | variable             |
| Duplex units          |                              |                      |             |                |                      |                      |
| 1000                  | 600 x 835 x 690              | 115                  | 20          | 76             | 70                   | variable             |
| 1200                  | 800 x 910 x 1010             | 350                  | 20          | 76             | 70                   | 560-700              |
| 1500                  | 820 x 910 x 1610             | 500                  | 22          | 100            | 70 / 100             | 700                  |
| 2500                  | 820 x 1955 x 1610            | 2 x 500              | 22          | 100            | 70 / 100             | 700                  |
| 1000 MultiCut         | 600 x 835 x 690              | 115                  | 24          | 18             | 7                    | variable             |
| Stainless steel units |                              |                      |             |                |                      |                      |
| 1200 Stainless steel  | 880 x 770 x 1142             | 270                  | 16          | 122            | 80 / 100             | 700                  |
| 1400 Stainless steel  | 985 x 970 x 1375             | 540                  | 16          | 122            | 80 / 100             | 800                  |
| 1600 Stainless steel  | 985 x 970 x 1882             | 900                  | 16          | 122            | 80 / 100             | 800                  |