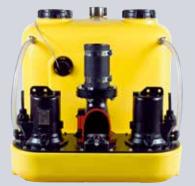

## NUMBERS - DATES - FACTS

| compli                | Dimensions<br>h x w x d [mm] | Tank<br>capacity [l] | Hmax<br>[m] | Qmax<br>[m³/h] | Free passage<br>[mm] | Inlet height<br>[mm] |
|-----------------------|------------------------------|----------------------|-------------|----------------|----------------------|----------------------|
| Single units          | '                            |                      |             |                | ,                    |                      |
| 300 E                 | 445 x 525 x 525              | 50                   | 10,5        | 29             | 50                   | 180                  |
| 400                   | 445 x 650 x 595              | 64                   | 7           | 48             | 70                   | 180/250              |
| 500                   | 600 x 835 x 690              | 115                  | 20          | 76             | 70                   | variable             |
| 100 MultiCut          | 450 x 500 x 636              | 38                   | 24          | 18             | 7                    | 180/250              |
| 500 MultiCut          | 600 x 835 x 690              | 115                  | 24          | 18             | 7                    | variable             |
| Duplex units          |                              |                      |             |                |                      |                      |
| 1000                  | 600 x 835 x 690              | 115                  | 20          | 76             | 70                   | variable             |
| 1200                  | 800 x 910 x 1010             | 350                  | 20          | 76             | 70                   | 560-700              |
| 1500                  | 820 x 910 x 1610             | 500                  | 22          | 100            | 70 / 100             | 700                  |
| 2500                  | 820 x 1955 x 1610            | 2 x 500              | 22          | 100            | 70 / 100             | 700                  |
| 1000 MultiCut         | 600 x 835 x 690              | 115                  | 24          | 18             | 7                    | variable             |
| Stainless steel units |                              |                      |             |                |                      |                      |
| 1200 Stainless steel  | 880 x 770 x 1142             | 270                  | 16          | 122            | 80 / 100             | 700                  |
| 1400 Stainless steel  | 985 x 970 x 1375             | 540                  | 16          | 122            | 80 / 100             | 800                  |
| 1600 Stainless steel  | 985 x 970 x 1882             | 900                  | 16          | 122            | 80 / 100             | 800                  |