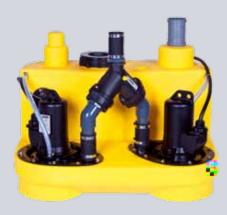

## NUMBERS - DATES - FACTS

| compli                | Dimensions<br>h x w x d [mm] | Tank<br>capacity [l] | Hmax<br>[m] | Qmax<br>[m³/h] | Free passage<br>[mm] | Inlet height<br>[mm] |
|-----------------------|------------------------------|----------------------|-------------|----------------|----------------------|----------------------|
| Single units          | '                            |                      |             |                | ,                    |                      |
| 300 E                 | 445 x 525 x 525              | 50                   | 10,5        | 29             | 50                   | 180                  |
| 400                   | 445 x 650 x 595              | 64                   | 7           | 48             | 70                   | 180/250              |
| 500                   | 600 x 835 x 690              | 115                  | 20          | 76             | 70                   | variable             |
| 100 MultiCut          | 450 x 500 x 636              | 38                   | 24          | 18             | 7                    | 180/250              |
| 500 MultiCut          | 600 x 835 x 690              | 115                  | 24          | 18             | 7                    | variable             |
| Duplex units          |                              |                      |             |                |                      |                      |
| 1000                  | 600 x 835 x 690              | 115                  | 20          | 76             | 70                   | variable             |
| 1200                  | 800 x 910 x 1010             | 350                  | 20          | 76             | 70                   | 560-700              |
| 1500                  | 820 x 910 x 1610             | 500                  | 22          | 100            | 70 / 100             | 700                  |
| 2500                  | 820 x 1955 x 1610            | 2 x 500              | 22          | 100            | 70 / 100             | 700                  |
| 1000 MultiCut         | 600 x 835 x 690              | 115                  | 24          | 18             | 7                    | variable             |
| Stainless steel units |                              |                      |             |                |                      |                      |
| 1200 Stainless steel  | 880 x 770 x 1142             | 270                  | 16          | 122            | 80 / 100             | 700                  |
| 1400 Stainless steel  | 985 x 970 x 1375             | 540                  | 16          | 122            | 80 / 100             | 800                  |
| 1600 Stainless steel  | 985 x 970 x 1882             | 900                  | 16          | 122            | 80 / 100             | 800                  |