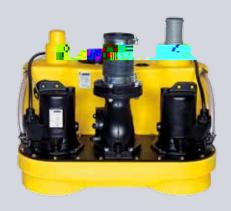

## COMPLI SEWAGE LIFTING STATIONS - CONVINC

PVC inlet sluice valve DN 100 or DN 150, with pipe sockets bonded in, for the time-saving and space-saving direct connection to the inlet clamping flange.