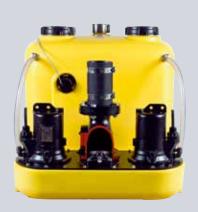

## COMPLI SEWAGE LIFTING STATIONS - CONVINC

PVC inlet sluice valve DN 100 or DN 150, with pipe sockets bonded in, for the time-saving and space-saving direct connection to the inlet clamping flange.