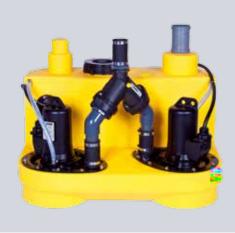

## NUMBERS - DATES - FACTS

| compli                | Dimensions<br>h x w x d [mm] | Tank<br>capacity [l] | Hmax<br>[m] | Qmax<br>[m³/h] | Free passage [mm] | Inlet height [mm] |
|-----------------------|------------------------------|----------------------|-------------|----------------|-------------------|-------------------|
| Single units          | '                            |                      |             |                |                   |                   |
| 300 E                 | 445 x 525 x 525              | 50                   | 10,5        | 29             | 50                | 180               |
| 400                   | 445 x 650 x 595              | 64                   | 7           | 48             | 70                | 180/250           |
| 500                   | 600 x 835 x 690              | 115                  | 20          | 76             | 70                | variable          |
| 100 MultiCut          | 450 x 500 x 636              | 38                   | 24          | 18             | 7                 | 180/250           |
| 500 MultiCut          | 600 x 835 x 690              | 115                  | 24          | 18             | 7                 | variable          |
| Duplex units          |                              |                      |             |                |                   |                   |
| 1000                  | 600 x 835 x 690              | 115                  | 20          | 76             | 70                | variable          |
| 1200                  | 800 x 910 x 1010             | 350                  | 20          | 76             | 70                | 560-700           |
| 1500                  | 820 x 910 x 1610             | 500                  | 22          | 100            | 70 / 100          | 700               |
| 2500                  | 820 x 1955 x 1610            | 2 x 500              | 22          | 100            | 70 / 100          | 700               |
| 1000 MultiCut         | 600 x 835 x 690              | 115                  | 24          | 18             | 7                 | variable          |
| Stainless steel units |                              |                      |             |                |                   |                   |
| 1200 Stainless steel  | 880 x 770 x 1142             | 270                  | 16          | 122            | 80 / 100          | 700               |
| 1400 Stainless steel  | 985 x 970 x 1375             | 540                  | 16          | 122            | 80 / 100          | 800               |
| 1600 Stainless steel  | 985 x 970 x 1882             | 900                  | 16          | 122            | 80 / 100          | 800               |