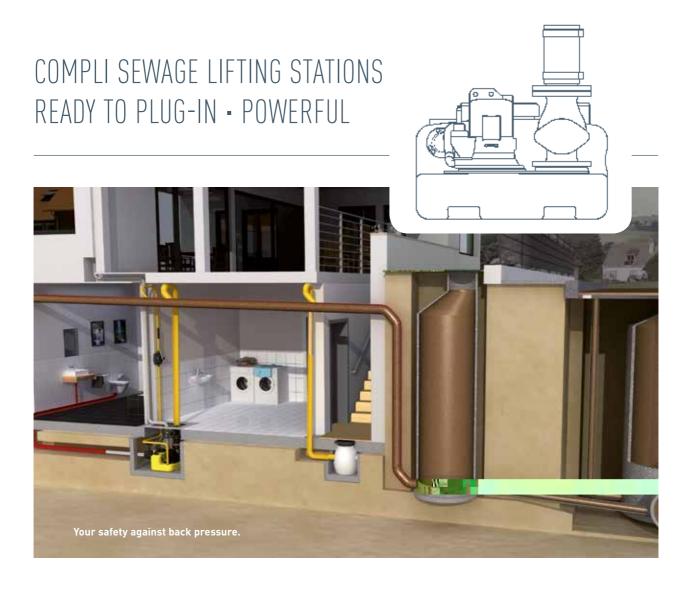

## COMPLI SEWAGE LIFTING STATIONS - CONVINC

PVC inlet sluice valve DN 100 or DN 150, with pipe sockets bonded in, for the time-saving and space-saving direct connection to the inlet clamping flange.