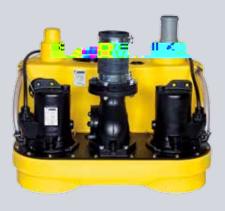

## NUMBERS - DATES - FACTS

| compli                | Dimensions<br>h x w x d [mm] | Tank<br>capacity [l] | Hmax<br>[m] | Qmax<br>[m³/h] | Free passage<br>[mm] | Inlet height<br>[mm] |
|-----------------------|------------------------------|----------------------|-------------|----------------|----------------------|----------------------|
| Single units          |                              |                      |             |                | ,                    |                      |
| 300 E                 | 445 x 525 x 525              | 50                   | 10,5        | 29             | 50                   | 180                  |
| 400                   | 445 x 650 x 595              | 64                   | 7           | 48             | 70                   | 180/250              |
| 500                   | 600 x 835 x 690              | 115                  | 20          | 76             | 70                   | variable             |
| 100 MultiCut          | 450 x 500 x 636              | 38                   | 24          | 18             | 7                    | 180/250              |
| 500 MultiCut          | 600 x 835 x 690              | 115                  | 24          | 18             | 7                    | variable             |
| Duplex units          |                              |                      |             | ;              |                      |                      |
| 1000                  | 600 x 835 x 690              | 115                  | 20          | 76             | 70                   | variable             |
| 1200                  | 800 x 910 x 1010             | 350                  | 20          | 76             | 70                   | 560-700              |
| 1500                  | 820 x 910 x 1610             | 500                  | 22          | 100            | 70 / 100             | 700                  |
| 2500                  | 820 x 1955 x 1610            | 2 x 500              | 22          | 100            | 70 / 100             | 700                  |
| 1000 MultiCut         | 600 x 835 x 690              | 115                  | 24          | 18             | 7                    | variable             |
| Stainless steel units |                              |                      |             |                | ,                    |                      |
| 1200 Stainless steel  | 880 x 770 x 1142             | 270                  | 16          | 122            | 80 / 100             | 700                  |
| 1400 Stainless steel  | 985 x 970 x 1375             | 540                  | 16          | 122            | 80 / 100             | 800                  |
| 1600 Stainless steel  | 985 x 970 x 1882             | 900                  | 16          | 122            | 80 / 100             | 800                  |