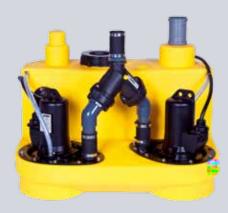

## NUMBERS - DATES - FACTS

| compli                | Dimensions<br>h x w x d [mm] | Tank<br>capacity [l] | Hmax<br>[m] | Qmax<br>[m³/h] | Free passage<br>[mm] | Inlet height<br>[mm] |
|-----------------------|------------------------------|----------------------|-------------|----------------|----------------------|----------------------|
| Single units          |                              |                      |             |                | ,                    |                      |
| 300 E                 | 445 x 525 x 525              | 50                   | 10,5        | 29             | 50                   | 180                  |
| 400                   | 445 x 650 x 595              | 64                   | 7           | 48             | 70                   | 180/250              |
| 500                   | 600 x 835 x 690              | 115                  | 20          | 76             | 70                   | variable             |
| 100 MultiCut          | 450 x 500 x 636              | 38                   | 24          | 18             | 7                    | 180/250              |
| 500 MultiCut          | 600 x 835 x 690              | 115                  | 24          | 18             | 7                    | variable             |
| Duplex units          |                              |                      |             | ;              |                      |                      |
| 1000                  | 600 x 835 x 690              | 115                  | 20          | 76             | 70                   | variable             |
| 1200                  | 800 x 910 x 1010             | 350                  | 20          | 76             | 70                   | 560-700              |
| 1500                  | 820 x 910 x 1610             | 500                  | 22          | 100            | 70 / 100             | 700                  |
| 2500                  | 820 x 1955 x 1610            | 2 x 500              | 22          | 100            | 70 / 100             | 700                  |
| 1000 MultiCut         | 600 x 835 x 690              | 115                  | 24          | 18             | 7                    | variable             |
| Stainless steel units |                              |                      |             |                | ,                    |                      |
| 1200 Stainless steel  | 880 x 770 x 1142             | 270                  | 16          | 122            | 80 / 100             | 700                  |
| 1400 Stainless steel  | 985 x 970 x 1375             | 540                  | 16          | 122            | 80 / 100             | 800                  |
| 1600 Stainless steel  | 985 x 970 x 1882             | 900                  | 16          | 122            | 80 / 100             | 800                  |