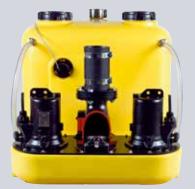

## NUMBERS - DATES - FACTS

| compli                | Dimensions<br>h x w x d [mm] | Tank<br>capacity [l] | Hmax<br>[m] | Qmax<br>[m³/h] | Free passage<br>[mm] | Inlet height<br>[mm] |
|-----------------------|------------------------------|----------------------|-------------|----------------|----------------------|----------------------|
| Single units          |                              |                      |             |                | ,                    |                      |
| 300 E                 | 445 x 525 x 525              | 50                   | 10,5        | 29             | 50                   | 180                  |
| 400                   | 445 x 650 x 595              | 64                   | 7           | 48             | 70                   | 180/250              |
| 500                   | 600 x 835 x 690              | 115                  | 20          | 76             | 70                   | variable             |
| 100 MultiCut          | 450 x 500 x 636              | 38                   | 24          | 18             | 7                    | 180/250              |
| 500 MultiCut          | 600 x 835 x 690              | 115                  | 24          | 18             | 7                    | variable             |
| Duplex units          |                              |                      |             | ;              |                      |                      |
| 1000                  | 600 x 835 x 690              | 115                  | 20          | 76             | 70                   | variable             |
| 1200                  | 800 x 910 x 1010             | 350                  | 20          | 76             | 70                   | 560-700              |
| 1500                  | 820 x 910 x 1610             | 500                  | 22          | 100            | 70 / 100             | 700                  |
| 2500                  | 820 x 1955 x 1610            | 2 x 500              | 22          | 100            | 70 / 100             | 700                  |
| 1000 MultiCut         | 600 x 835 x 690              | 115                  | 24          | 18             | 7                    | variable             |
| Stainless steel units |                              |                      |             |                | ,                    |                      |
| 1200 Stainless steel  | 880 x 770 x 1142             | 270                  | 16          | 122            | 80 / 100             | 700                  |
| 1400 Stainless steel  | 985 x 970 x 1375             | 540                  | 16          | 122            | 80 / 100             | 800                  |
| 1600 Stainless steel  | 985 x 970 x 1882             | 900                  | 16          | 122            | 80 / 100             | 800                  |