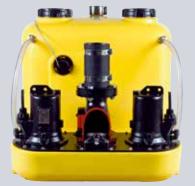

## NUMBERS - DATES - FACTS

| compli                | Dimensions<br>h x w x d [mm] | Tank<br>capacity [l] | Hmax<br>[m] | Qmax<br>[m³/h] | Free passage<br>[mm] | Inlet height<br>[mm] |
|-----------------------|------------------------------|----------------------|-------------|----------------|----------------------|----------------------|
| Single units          | I                            |                      |             |                |                      |                      |
| 300 E                 | 445 x 525 x 525              | 50                   | 10,5        | 29             | 50                   | 180                  |
| 400                   | 445 x 650 x 595              | 64                   | 7           | 48             | 70                   | 180/250              |
| 500                   | 600 x 835 x 690              | 115                  | 20          | 76             | 70                   | variable             |
| 100 MultiCut          | 450 x 500 x 636              | 38                   | 24          | 18             | 7                    | 180/250              |
| 500 MultiCut          | 600 x 835 x 690              | 115                  | 24          | 18             | 7                    | variable             |
| Duplex units          |                              | ·                    | ·           |                |                      |                      |
| 1000                  | 600 x 835 x 690              | 115                  | 20          | 76             | 70                   | variable             |
| 1200                  | 800 x 910 x 1010             | 350                  | 20          | 76             | 70                   | 560-700              |
| 1500                  | 820 x 910 x 1610             | 500                  | 22          | 100            | 70 / 100             | 700                  |
| 2500                  | 820 x 1955 x 1610            | 2 x 500              | 22          | 100            | 70 / 100             | 700                  |
| 1000 MultiCut         | 600 x 835 x 690              | 115                  | 24          | 18             | 7                    | variable             |
| Stainless steel units |                              |                      |             |                | ·                    |                      |
| 1200 Stainless steel  | 880 x 770 x 1142             | 270                  | 16          | 122            | 80 / 100             | 700                  |
| 1400 Stainless steel  | 985 x 970 x 1375             | 540                  | 16          | 122            | 80 / 100             | 800                  |
| 1600 Stainless steel  | 985 x 970 x 1882             | 900                  | 16          | 122            | 80 / 100             | 800                  |