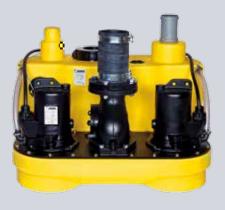

## NUMBERS - DATES - FACTS

| compli                | Dimensions<br>h x w x d [mm] | Tank<br>capacity [l] | Hmax<br>[m] | Qmax<br>[m³/h] | Free passage<br>[mm] | Inlet height<br>[mm] |
|-----------------------|------------------------------|----------------------|-------------|----------------|----------------------|----------------------|
| Single units          | I                            |                      |             |                |                      |                      |
| 300 E                 | 445 x 525 x 525              | 50                   | 10,5        | 29             | 50                   | 180                  |
| 400                   | 445 x 650 x 595              | 64                   | 7           | 48             | 70                   | 180/250              |
| 500                   | 600 x 835 x 690              | 115                  | 20          | 76             | 70                   | variable             |
| 100 MultiCut          | 450 x 500 x 636              | 38                   | 24          | 18             | 7                    | 180/250              |
| 500 MultiCut          | 600 x 835 x 690              | 115                  | 24          | 18             | 7                    | variable             |
| Duplex units          |                              | ·                    | ·           |                |                      |                      |
| 1000                  | 600 x 835 x 690              | 115                  | 20          | 76             | 70                   | variable             |
| 1200                  | 800 x 910 x 1010             | 350                  | 20          | 76             | 70                   | 560-700              |
| 1500                  | 820 x 910 x 1610             | 500                  | 22          | 100            | 70 / 100             | 700                  |
| 2500                  | 820 x 1955 x 1610            | 2 x 500              | 22          | 100            | 70 / 100             | 700                  |
| 1000 MultiCut         | 600 x 835 x 690              | 115                  | 24          | 18             | 7                    | variable             |
| Stainless steel units |                              |                      |             |                | ·                    |                      |
| 1200 Stainless steel  | 880 x 770 x 1142             | 270                  | 16          | 122            | 80 / 100             | 700                  |
| 1400 Stainless steel  | 985 x 970 x 1375             | 540                  | 16          | 122            | 80 / 100             | 800                  |
| 1600 Stainless steel  | 985 x 970 x 1882             | 900                  | 16          | 122            | 80 / 100             | 800                  |