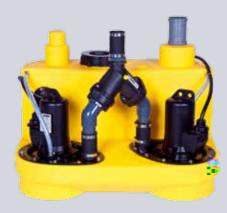

## NUMBERS - DATES - FACTS

| compli                | Dimensions<br>h x w x d [mm] | Tank<br>capacity [l] | Hmax<br>[m] | Qmax<br>[m³/h] | Free passage<br>[mm] | Inlet height<br>[mm] |
|-----------------------|------------------------------|----------------------|-------------|----------------|----------------------|----------------------|
| Single units          | I                            |                      |             |                |                      |                      |
| 300 E                 | 445 x 525 x 525              | 50                   | 10,5        | 29             | 50                   | 180                  |
| 400                   | 445 x 650 x 595              | 64                   | 7           | 48             | 70                   | 180/250              |
| 500                   | 600 x 835 x 690              | 115                  | 20          | 76             | 70                   | variable             |
| 100 MultiCut          | 450 x 500 x 636              | 38                   | 24          | 18             | 7                    | 180/250              |
| 500 MultiCut          | 600 x 835 x 690              | 115                  | 24          | 18             | 7                    | variable             |
| Duplex units          |                              | ·                    | ·           |                |                      |                      |
| 1000                  | 600 x 835 x 690              | 115                  | 20          | 76             | 70                   | variable             |
| 1200                  | 800 x 910 x 1010             | 350                  | 20          | 76             | 70                   | 560-700              |
| 1500                  | 820 x 910 x 1610             | 500                  | 22          | 100            | 70 / 100             | 700                  |
| 2500                  | 820 x 1955 x 1610            | 2 x 500              | 22          | 100            | 70 / 100             | 700                  |
| 1000 MultiCut         | 600 x 835 x 690              | 115                  | 24          | 18             | 7                    | variable             |
| Stainless steel units |                              |                      |             |                | ·                    |                      |
| 1200 Stainless steel  | 880 x 770 x 1142             | 270                  | 16          | 122            | 80 / 100             | 700                  |
| 1400 Stainless steel  | 985 x 970 x 1375             | 540                  | 16          | 122            | 80 / 100             | 800                  |
| 1600 Stainless steel  | 985 x 970 x 1882             | 900                  | 16          | 122            | 80 / 100             | 800                  |