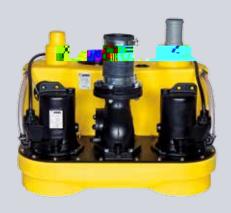

## NUMBERS - DATES - FACTS

| compli                | Dimensions<br>h x w x d [mm] | Tank<br>capacity [l] | Hmax<br>[m] | Qmax<br>[m³/h] | Free passage<br>[mm] | Inlet height [mm] |
|-----------------------|------------------------------|----------------------|-------------|----------------|----------------------|-------------------|
| Single units          |                              |                      |             |                |                      |                   |
| 300 E                 | 445 x 525 x 525              | 50                   | 10,5        | 29             | 50                   | 180               |
| 400                   | 445 x 650 x 595              | 64                   | 7           | 48             | 70                   | 180/250           |
| 500                   | 600 x 835 x 690              | 115                  | 20          | 76             | 70                   | variable          |
| 100 MultiCut          | 450 x 500 x 636              | 38                   | 24          | 18             | 7                    | 180/250           |
| 500 MultiCut          | 600 x 835 x 690              | 115                  | 24          | 18             | 7                    | variable          |
| Duplex units          |                              |                      |             |                |                      |                   |
| 1000                  | 600 x 835 x 690              | 115                  | 20          | 76             | 70                   | variable          |
| 1200                  | 800 x 910 x 1010             | 350                  | 20          | 76             | 70                   | 560-700           |
| 1500                  | 820 x 910 x 1610             | 500                  | 22          | 100            | 70 / 100             | 700               |
| 2500                  | 820 x 1955 x 1610            | 2 x 500              | 22          | 100            | 70 / 100             | 700               |
| 1000 MultiCut         | 600 x 835 x 690              | 115                  | 24          | 18             | 7                    | variable          |
| Stainless steel units |                              | '                    |             |                |                      |                   |
| 1200 Stainless steel  | 880 x 770 x 1142             | 270                  | 16          | 122            | 80 / 100             | 700               |
| 1400 Stainless steel  | 985 x 970 x 1375             | 540                  | 16          | 122            | 80 / 100             | 800               |
| 1600 Stainless steel  | 985 x 970 x 1882             | 900                  | 16          | 122            | 80 / 100             | 800               |