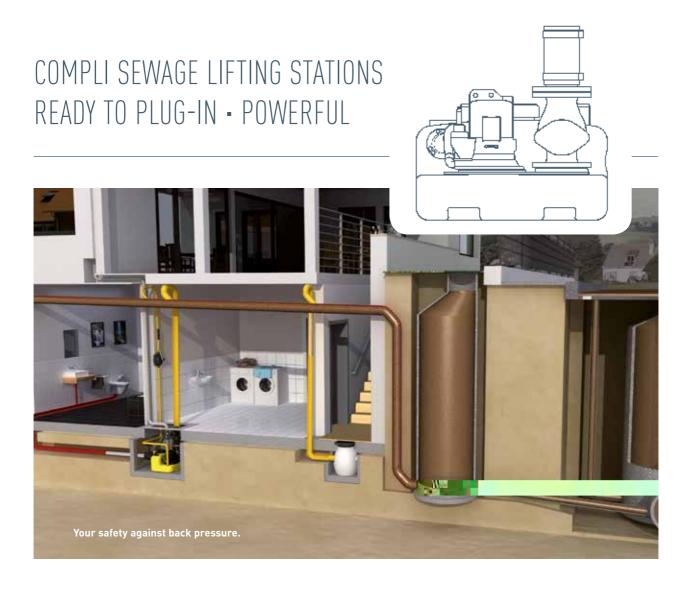

## NUMBERS - DATES - FACTS

| compli                | Dimensions<br>h x w x d [mm] | Tank<br>capacity [l] | Hmax<br>[m] | Qmax<br>[m³/h] | Free passage<br>[mm] | Inlet height [mm] |
|-----------------------|------------------------------|----------------------|-------------|----------------|----------------------|-------------------|
| Single units          |                              |                      |             |                |                      |                   |
| 300 E                 | 445 x 525 x 525              | 50                   | 10,5        | 29             | 50                   | 180               |
| 400                   | 445 x 650 x 595              | 64                   | 7           | 48             | 70                   | 180/250           |