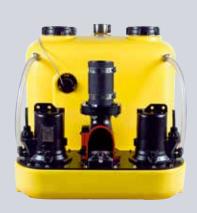

## NUMBERS - DATES - FACTS

| compli                | Dimensions<br>h x w x d [mm] | Tank<br>capacity [l] | Hmax<br>[m] | Qmax<br>[m³/h] | Free passage<br>[mm] | Inlet height [mm] |
|-----------------------|------------------------------|----------------------|-------------|----------------|----------------------|-------------------|
| Single units          |                              |                      |             |                |                      |                   |
| 300 E                 | 445 x 525 x 525              | 50                   | 10,5        | 29             | 50                   | 180               |
| 400                   | 445 x 650 x 595              | 64                   | 7           | 48             | 70                   | 180/250           |
| 500                   | 600 x 835 x 690              | 115                  | 20          | 76             | 70                   | variable          |
| 100 MultiCut          | 450 x 500 x 636              | 38                   | 24          | 18             | 7                    | 180/250           |
| 500 MultiCut          | 600 x 835 x 690              | 115                  | 24          | 18             | 7                    | variable          |
| Duplex units          |                              |                      |             |                |                      |                   |
| 1000                  | 600 x 835 x 690              | 115                  | 20          | 76             | 70                   | variable          |
| 1200                  | 800 x 910 x 1010             | 350                  | 20          | 76             | 70                   | 560-700           |
| 1500                  | 820 x 910 x 1610             | 500                  | 22          | 100            | 70 / 100             | 700               |
| 2500                  | 820 x 1955 x 1610            | 2 x 500              | 22          | 100            | 70 / 100             | 700               |
| 1000 MultiCut         | 600 x 835 x 690              | 115                  | 24          | 18             | 7                    | variable          |
| Stainless steel units |                              | '                    |             |                |                      |                   |
| 1200 Stainless steel  | 880 x 770 x 1142             | 270                  | 16          | 122            | 80 / 100             | 700               |
| 1400 Stainless steel  | 985 x 970 x 1375             | 540                  | 16          | 122            | 80 / 100             | 800               |
| 1600 Stainless steel  | 985 x 970 x 1882             | 900                  | 16          | 122            | 80 / 100             | 800               |